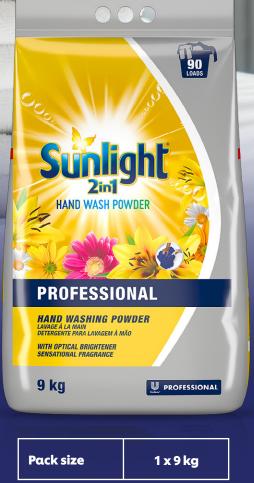

# Deep cleaning and a longlasting scent

Gives customers a sensory experience when they touch and smell the fabric

## WITH OPTICAL BRIGHTENER

#### **KEY BENEFITS**

Effective stain removal

High-foam formula

Long-lasting sensational fragrance

### **AREAS OF APPLICATION**

Hand wash laundry

#### **HOW TO USE**

**STEP 1** Follow on-pack dosage instructions. For heavy soiling increase dosage.

90 load

capacity

With fabic

conditioner

**STEP 2** Soak laundry in water for 1 hour.

**STEP 2** Wash, thoroughly rinse and dry in natural light.