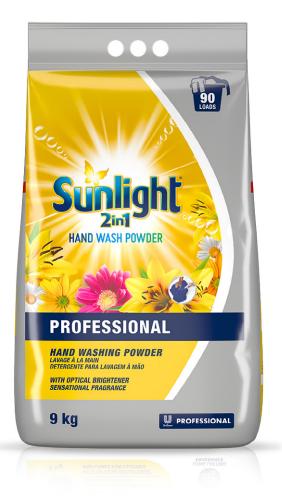

# Deep cleaning and a longlasting scent

Gives customers a sensory experience when they touch and smell the fabric

## WITH OPTICAL BRIGHTENER

#### **KEY BENEFITS**

Effective stain removal

High-foam formula

Long-lasting sensational fragrance

### **AREAS OF APPLICATION**

Hand wash laundry

#### **HOW TO USE**

**STEP 1** Follow on-pack dosage instructions. For heavy soiling increase dosage.

90 load

capacity

With fabic

conditioner

**STEP 2** Soak laundry in water for 1 hour.

**STEP 2** Wash, thoroughly rinse and dry in natural light.