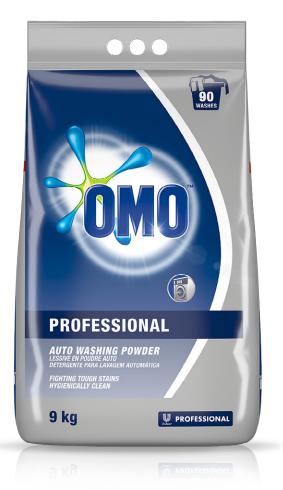

# Fights tough stains

Penetrates deeply into the fabric to remove dirt and stains

|   |                                                                                                                                    | 90<br>WASHES         |
|---|------------------------------------------------------------------------------------------------------------------------------------|----------------------|
|   |                                                                                                                                    |                      |
|   |                                                                                                                                    |                      |
|   |                                                                                                                                    |                      |
|   |                                                                                                                                    |                      |
|   | DDOFFCOID                                                                                                                          |                      |
|   | PROFESSIONAL                                                                                                                       |                      |
|   | AUTO WASHING POWDER<br>LESSIVE EN POUDRE AUTO<br>DETERGENTE PARA LAVAGEM AUTOMÁTICA<br>FIGHTING TOUGH STAINS<br>HYGIENIGALLY CLEAN |                      |
|   | 9 kg                                                                                                                               | PROFESSIONAL         |
| 1 |                                                                                                                                    | 25 - Martine Martine |
|   | Pack size                                                                                                                          | 1 x 9 kg             |

## HYGIENICALLY CLEAN

#### **KEY BENEFITS**

Performs in cold water

Fights tough stains

🔹 clean

90 load

capacity