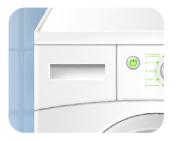

### **HOW TO USE**

**STEP 1** Add dose directly into automatic dispenser drawer.

**STEP 2** Follow on-pack dosage instructions. For heavy soiling increase dosage.