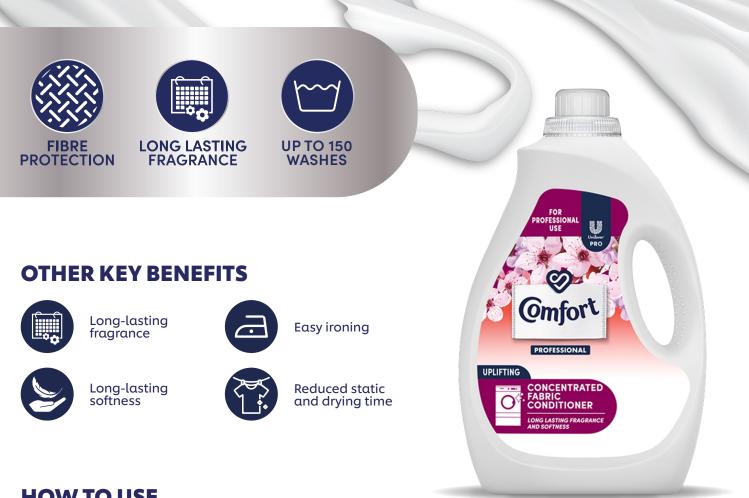

## Long-lasting fragrance.

Deliver long-lasting fragrance with Comfort Professional Concentrated Fabric Conditioner

Case size

4 x 3L

\*Up to 150 washes based on 20 ml dosage for handwashing and small loads. Half a cap = 40 ml and a 1/4 cap = 20 ml.

Read carefully and follow all instructions. Keep out of reach of children. If medical advice is needed, have product container or label at hand. In case of contact with eyes, wash immediately with water. If swallowed, drink water and seek medical advice. Don't pour directly onto your clothes. Don't add bleach, starch or washing powder to your final rinse, just add Comfort Fabric Conditioner. Wash hands after use. Store in a cool, dry place.