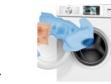

#### STEP 1 Pour required dose into tray.

**STEP 2** Select wash cycle.

**STEP 3** Place item into washing machine.

# WASHING INSTRUCTIONS