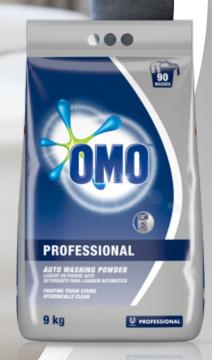

### OMO AUTO WASHING POWDER (9 KG)

Businesses in the hospitality sector or laundromats need a washing powder that penetrates deeply into the fabric of laundry to remove dirt and tough stains. OMO Auto Washing Powder is specially formulated to provide businesses with the toughest stain removal and cleans faster than a regular auto washing powder, saving time and money.

Omo Auto Washing Powder delivers the best clean to any business or laundry.

### **BENEFITS**

- Fights Tough Stains
- · Hygienically Clean
- · Performs in Cold Water
- 90 Loads