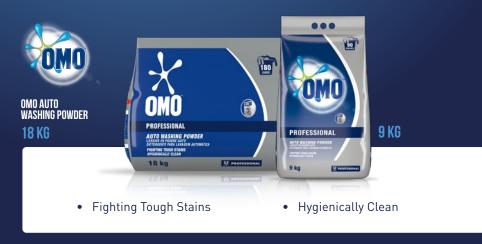

## SUPERIOR STAIN REMOVAL

## FOR THE TOUGHEST STAINS

OMO Auto Washing Powder delivers the best clean to any business or laundry.

Made with bleach, OMO Auto Washing
Powder is specially formulated to remove
18 tough stains and keep your customers'
white fabric white while being safe for
colours. Save time and money with faster
cleaning than a regular auto washing powder.

### **AREAS OF APPLICATION**

Front Loaders

Top Loaders/Twin Tubs

STAIN REMOVAL KEY CHART

SUPERIOR\*\*

\*\*When tested against other leading brands

**PROFESSIONAL** 