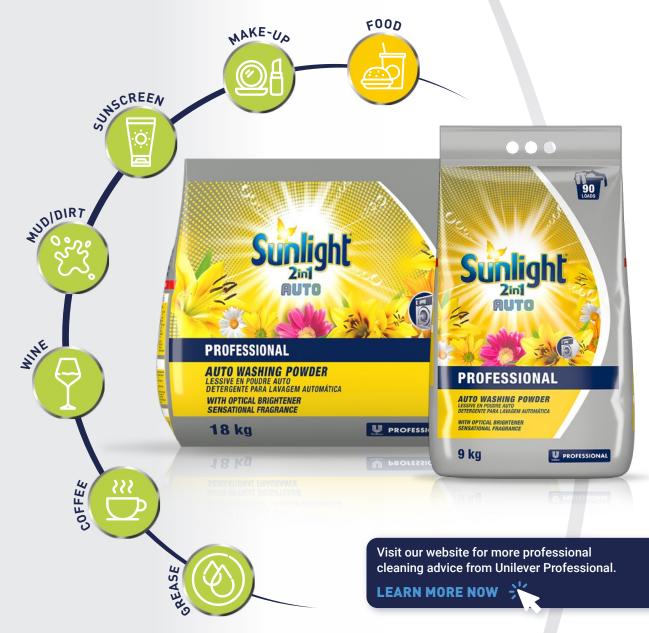

## BRIGHTEN AND FRAGRANCE LAUNDRY

## WITH A POWERFUL CLEAN

Brighten the day of your guests or customers with laundry that smells summer fresh.

Sunlight 2 in 1 Auto Washing Powder delivers a powerful clean, and sensational fragrance for professional laundromats or businesses looking for the perfect laundry solution.

### **AREAS OF APPLICATION**

Front Loaders

Top Loaders/Twin Tubs