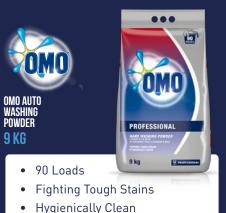

## SUPERIOR STAIN REMOVAL

## FOR THE TOUGHEST STAINS

OMO Auto Washing Powder delivers the best clean to any business or laundry.

Made with bleach, OMO Auto Washing
Powder is specially formulated to remove
18 tough stains and keep your customers'
white fabric white while being safe for
colours. Save time and money with faster
cleaning than a regular auto washing powder.

### **AREAS OF APPLICATION**

Front Loaders

Top Loaders/Twin Tubs

STAIN REMOVAL KEY CHART

SUPERIOR\*\*

\*\*When tested against other leading brands

**PROFESSIONAL** 

## TRUSTED IN YOUR LAUNDRY

- 90 Loads Fibre Care Technology
- Removes Stains Without Damage • Shelf Life: 2 years
  - Shelf Life: 2 years

PROFESSIONAL

skip

SKIP AUTO Washing Powder

9 KG

- 90 Loads
- With Optical Brightener
- Sensational Clean
- Long Lasting Fragrance
- More and More Foam
- Shelf Life: 2 years