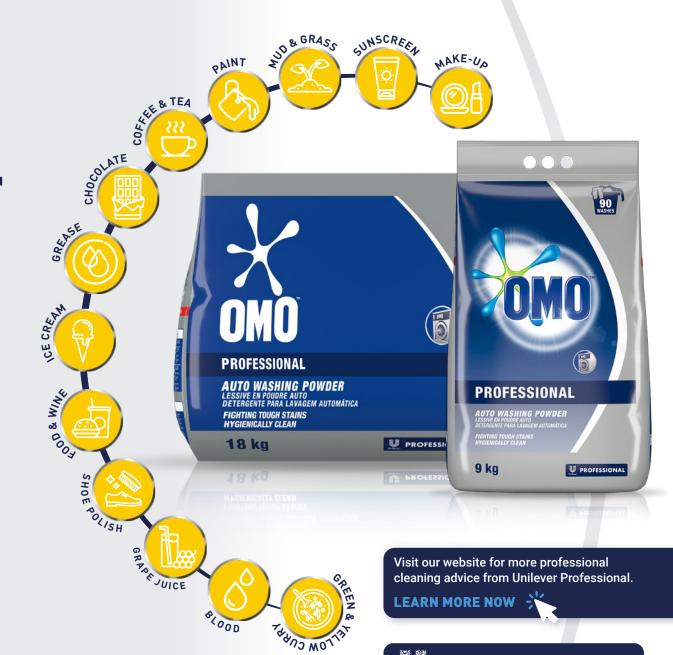

## SUPERIOR STAIN REMOVAL

## FOR THE TOUGHEST STAINS

OMO Auto Washing Powder delivers the best clean to any business or laundry.

Made with bleach, OMO Auto Washing
Powder is specially formulated to remove
18 tough stains and keep your customers'
white fabric white while being safe for
colours. Save time and money with faster
cleaning than a regular auto washing powder.

### **AREAS OF APPLICATION**

Front Loaders

Top Loaders/Twin Tubs

STAIN REMOVAL KEY CHART

SUPERIOR\*\*

\*\*When tested against other leading brands

**PROFESSIONAL** 