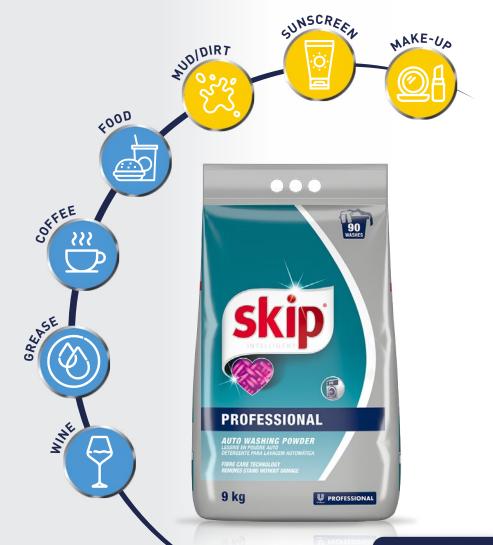

## REMOVE TOUGH STAINS

## **WITH CARE**

Keep your customers happy with fabric care that keeps sheets and linen fresher for longer.

Skip Auto Washing Powder delivers a spotless professional clean and long-lasting freshness in one wash. It removes tough stains with care, leaving clothing, sheets and linen fresher for longer and your customers happy every time.

### **AREAS OF APPLICATION**

Top Loaders/Twin Tubs

STAIN REMOVAL KEY CHART

Visit our website for more professional cleaning advice from Unilever Professional.

**LEARN MORE NOW** 