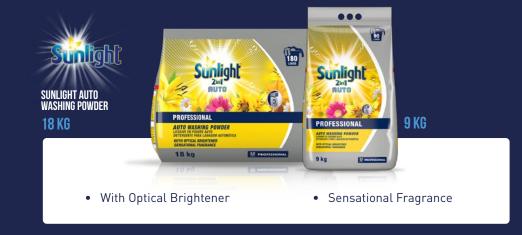

## BRIGHTEN AND FRAGRANCE LAUNDRY

## WITH A POWERFUL CLEAN

Brighten the day of your guests or customers with laundry that smells summer fresh.

Sunlight 2 in 1 Auto Washing Powder delivers a powerful clean, and sensational fragrance for professional laundromats or businesses looking for the perfect laundry solution.

### **AREAS OF APPLICATION**

Front Loaders

Top Loaders/Twin Tubs